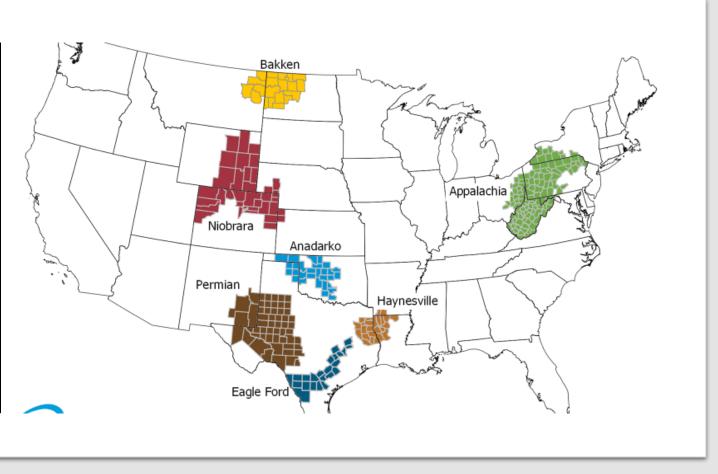

els)   |      | 4198       |
| Total Bcfe                                    |      | 1,330      |
| Costs (\$/Mcfe)                               |      |            |
| Production Expenses (\$/Mcfe)                 | \$   | 0.30       |
| Gathering, Processing and Transport (\$/Mcfe) | \$   | 0.70       |
| Severance and Ad Valorem Taxes                | \$   | 0.17       |
| General & Administrative                      | \$   | 0.13       |
| CAPEX                                         | \$   | 1.35       |
| Cash Interest                                 | \$   | 0.02       |
| Total Costs                                   | \$   | 2.66       |
| CAPEX Marcellus (\$Mcfe)                      | \$   | 0.79       |
| CAPEX Haynesville (\$/Mcfe)                   | Ś    | 1.83       |



### Avoid the ETFs: UNG and BOIL



#### The CAPEX Deficit



## SLB (NYSE: SLB) is Well-Positioned



# The Forgotten Fuel(s)



## Propane Too



#### Range Resources (NYSE: RRC)