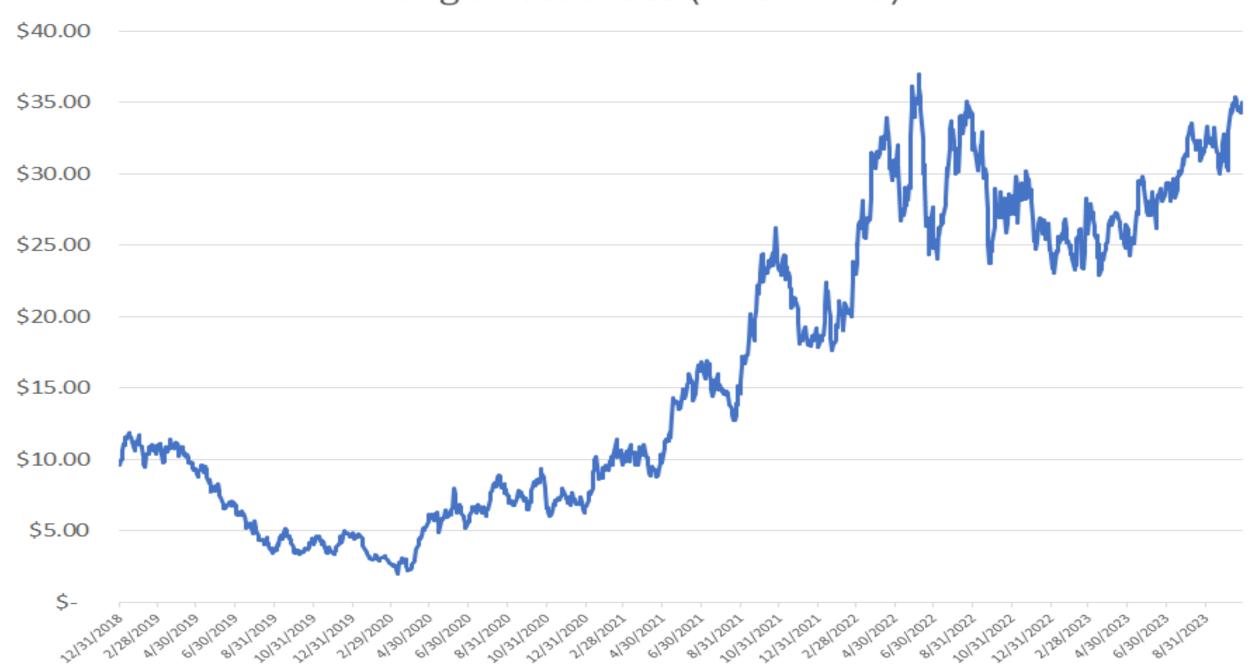

penses (\$/Mcfe)                 | \$   | 0.30       |
| Gathering, Processing and Transport (\$/Mcfe) | \$   | 0.70       |
| Severance and Ad Valorem Taxes                | \$   | 0.17       |
| General & Administrative                      | \$   | 0.13       |
| CAPEX                                         | \$   | 1.35       |
| Cash Interest                                 | \$   | 0.02       |
| Total Costs                                   | \$   | 2.66       |
| CAPEX Marcellus (\$Mcfe)                      | \$   | 0.79       |
| CAPEX Haynesville (\$/Mcfe)                   | Ś    | 1.83       |



### Avoid the ETFs: UNG and BOIL



#### The CAPEX Deficit



## SLB (NYSE: SLB) is Well-Positioned



# The Forgotten Fuel(s)



## Propane Too



#### Range Resources (NYSE: RRC)