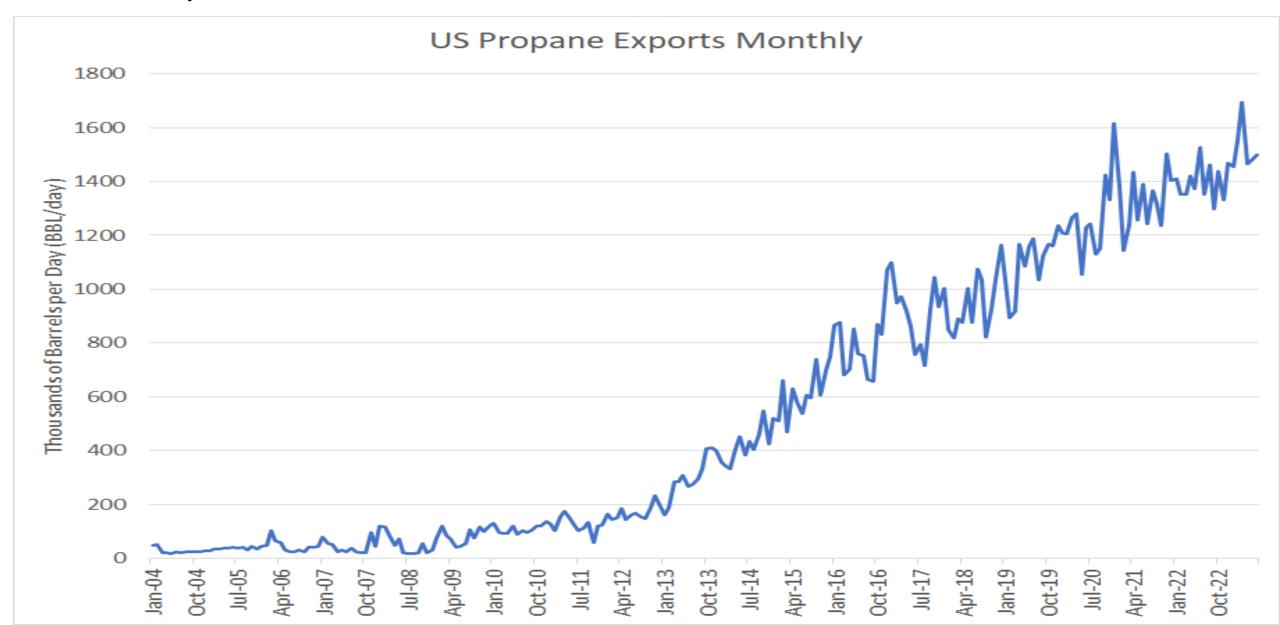

|            |
| Production Expenses (\$/Mcfe)                 | \$   | 0.30       |
| Gathering, Processing and Transport (\$/Mcfe) | \$   | 0.70       |
| Severance and Ad Valorem Taxes                | \$   | 0.17       |
| General & Administrative                      | \$   | 0.13       |
| CAPEX                                         | \$   | 1.35       |
| Cash Interest                                 | \$   | 0.02       |
| Total Costs                                   | \$   | 2.66       |
| CAPEX Marcellus (\$Mcfe)                      | \$   | 0.79       |
| CAPEX Haynesville (\$/Mcfe)                   | Ś    | 1.83       |



### Avoid the ETFs: UNG and BOIL



#### The CAPEX Deficit



## SLB (NYSE: SLB) is Well-Positioned



# The Forgotten Fuel(s)



## Propane Too



#### Range Resources (NYSE: RRC)