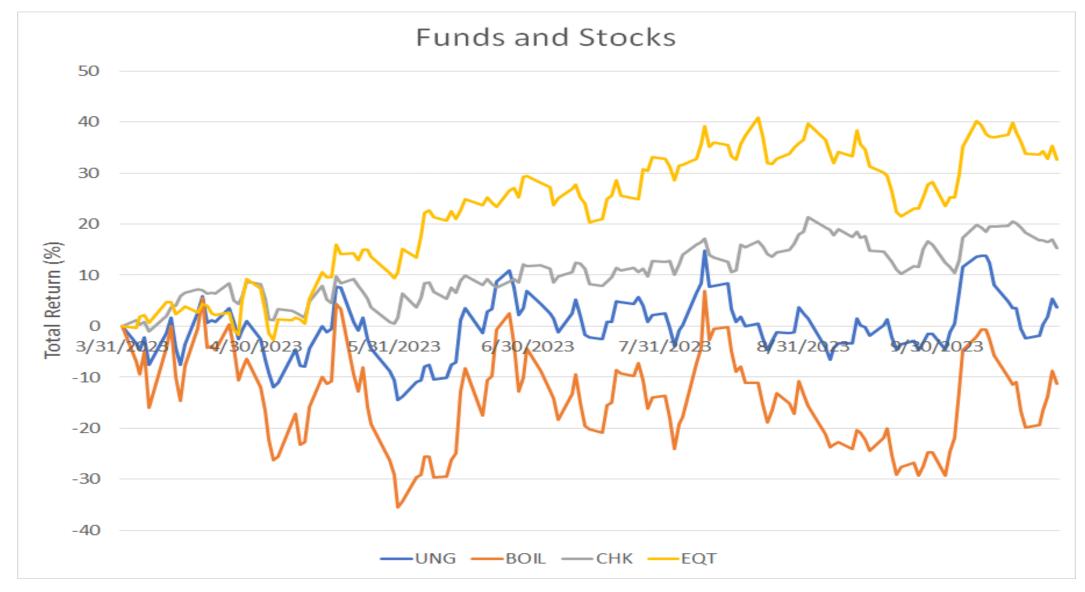

Bcfe                                    |      | 1,330      |
| Costs (\$/Mcfe)                               |      |            |
| Production Expenses (\$/Mcfe)                 | \$   | 0.30       |
| Gathering, Processing and Transport (\$/Mcfe) | \$   | 0.70       |
| Severance and Ad Valorem Taxes                | \$   | 0.17       |
| General & Administrative                      | \$   | 0.13       |
| CAPEX                                         | \$   | 1.35       |
| Cash Interest                                 | \$   | 0.02       |
| Total Costs                                   | \$   | 2.66       |
| CAPEX Marcellus (\$Mcfe)                      | \$   | 0.79       |
| CAPEX Haynesville (\$/Mcfe)                   | Ś    | 1.83       |



### Avoid the ETFs: UNG and BOIL



#### The CAPEX Deficit



## SLB (NYSE: SLB) is Well-Positioned



# The Forgotten Fuel(s)



## Propane Too



#### Range Resources (NYSE: RRC)