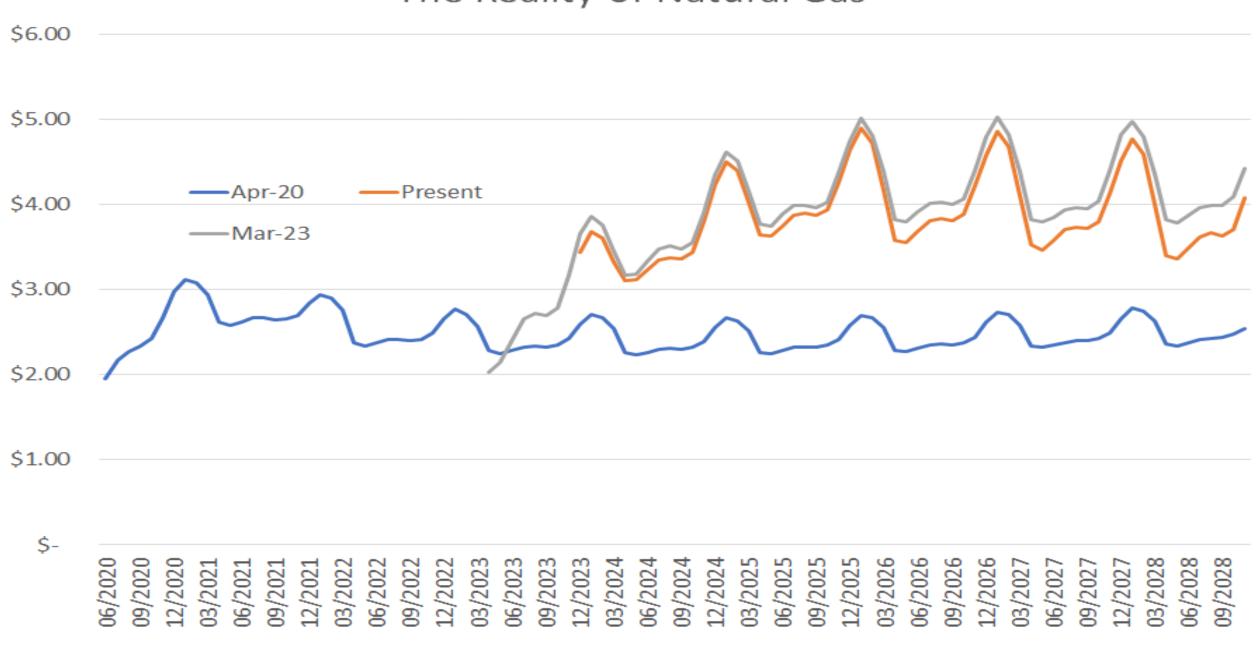

# Finding Value in Energy: 3 Ways to Profit

Elliott H. Gue

Co-Founder, Energy & Income Advisor

Sunday, October 29, 2023 5:10 to 5:40 PM

#### Front-Month US Natural Gas Prices Henry Hub



#### The Reality of Natural Gas



## Chesapeake Energy (CHK)

| Chesapeake Energy (NYSE: CHK)                 | 2023 | 3 Guidance |
|-----------------------------------------------|------|------------|
| Total Natural Gas Production (BCF)            |      | 1,259.25   |
| Marcellus Production                          |      | 680.0      |
| Haynesville Production                        |      | 541.5      |
| Eagleford Production                          |      | 37.78      |
| Oil Production (000's of Barrels)             |      | 7665       |
| Natural Gas Liquids (NGLs 000's of Barrels)   |      | 4198       |
| Total Bcfe                                    |      | 1,330      |
| Costs (\$/Mcfe)                               |      |            |
| Production Expenses (\$/Mcfe)                 | \$   | 0.30       |