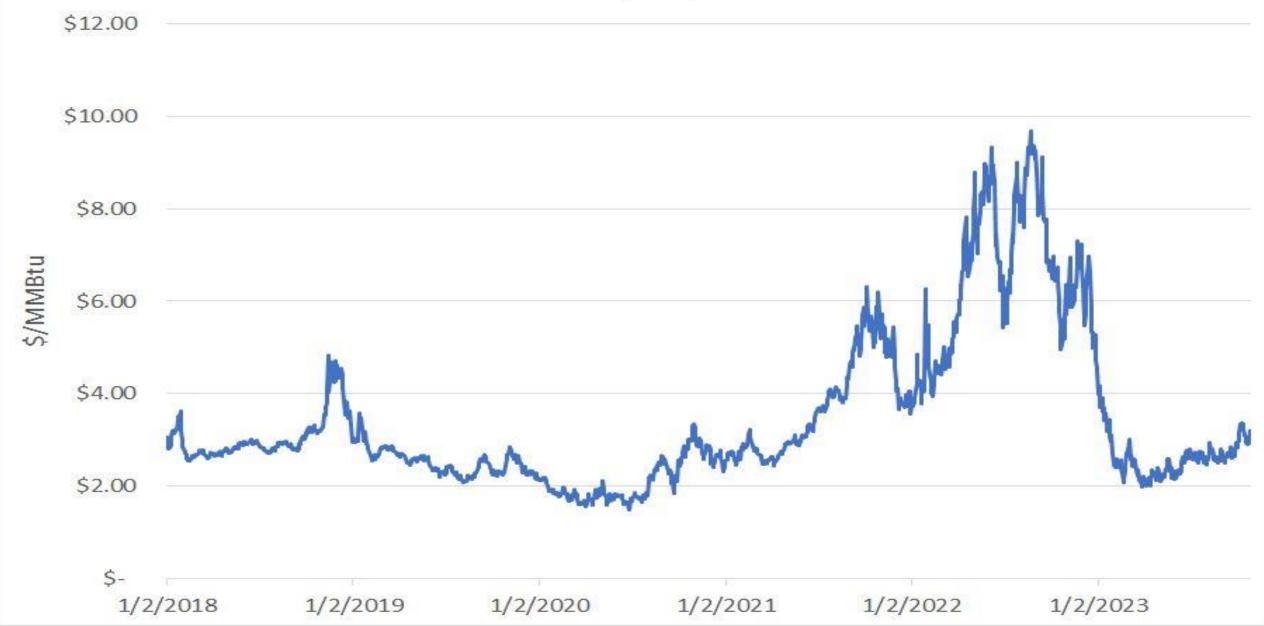

# Finding Value in Energy: 3 Ways to Profit

Elliott H. Gue

Co-Founder, Energy & Income Advisor

Sunday, October 29, 2023 5:10 to 5:40 PM

#### Front-Month US Natural Gas Prices Henry Hub



#### The Reality of Natural Gas



## Chesapeake Energy (CHK)

| Chesapeake Energy (NYSE: CHK)                 | 2023 | 3 Guidance |
|-----------------------------------------------|------|------------|
| Total Natural Gas Production (BCF)            |      | 1,259.25   |
| Marcellus Production                          |      | 680.0      |
| Haynesville Production                        |      | 541.5      |
| Eagleford Production                          |      | 37.78      |
| Oil Production (000's of Barrels)             |      | 7665       |
| Natural Gas Liquids (NGLs 000's of Barrels)   |      | 4198       |
| Total Bcfe                                    |      | 1,330      |
| Costs (\$/Mcfe)                               |      |            |
| Production Expenses (\$/Mcfe)