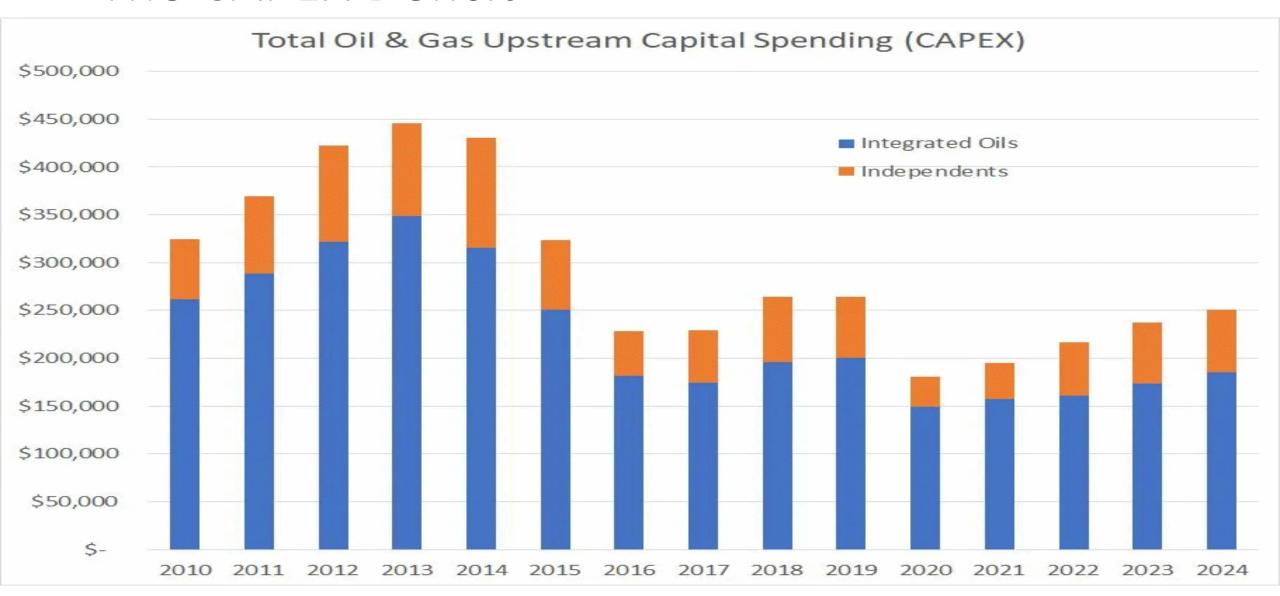

|      | 1,330      |
| Costs (\$/Mcfe)                               |      |            |
| Production Expenses (\$/Mcfe)                 | \$   | 0.30       |
| Gathering, Processing and Transport (\$/Mcfe) | \$   | 0.70       |
| Severance and Ad Valorem Taxes                | \$   | 0.17       |
| General & Administrative                      | \$   | 0.13       |
| CAPEX                                         | \$   | 1.35       |
| Cash Interest                                 | \$   | 0.02       |
| Total Costs                                   | \$   | 2.66       |
| CAPEX Marcellus (\$Mcfe)                      | \$   | 0.79       |
| CAPEX Haynesville (\$/Mcfe)                   | Ś    | 1.83       |



### Avoid the ETFs: UNG and BOIL



#### The CAPEX Deficit



## SLB (NYSE: SLB) is Well-Positioned



# The Forgotten Fuel(s)



## Propane Too



#### Range Resources (NYSE: RRC)