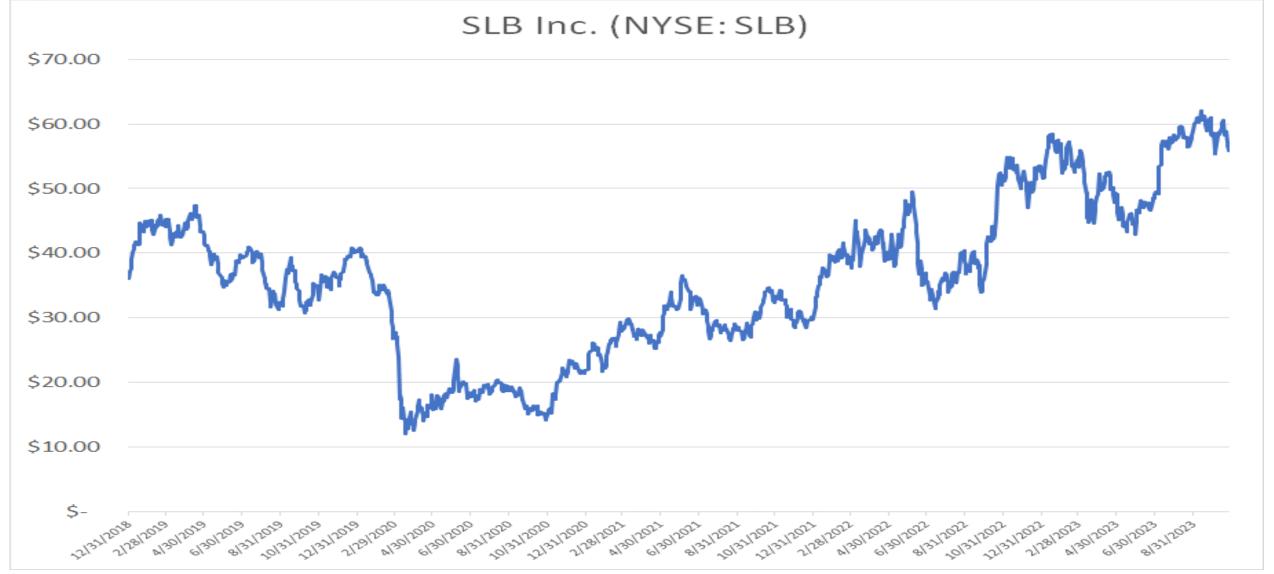

sts (\$/Mcfe)                               |      |            |
| Production Expenses (\$/Mcfe)                 | \$   | 0.30       |
| Gathering, Processing and Transport (\$/Mcfe) | \$   | 0.70       |
| Severance and Ad Valorem Taxes                | \$   | 0.17       |
| General & Administrative                      | \$   | 0.13       |
| CAPEX                                         | \$   | 1.35       |
| Cash Interest                                 | \$   | 0.02       |
| Total Costs                                   | \$   | 2.66       |
| CAPEX Marcellus (\$Mcfe)                      | \$   | 0.79       |
| CAPEX Haynesville (\$/Mcfe)                   | Ś    | 1.83       |



### Avoid the ETFs: UNG and BOIL



#### The CAPEX Deficit



## SLB (NYSE: SLB) is Well-Positioned



# The Forgotten Fuel(s)



## Propane Too



#### Range Resources (NYSE: RRC)