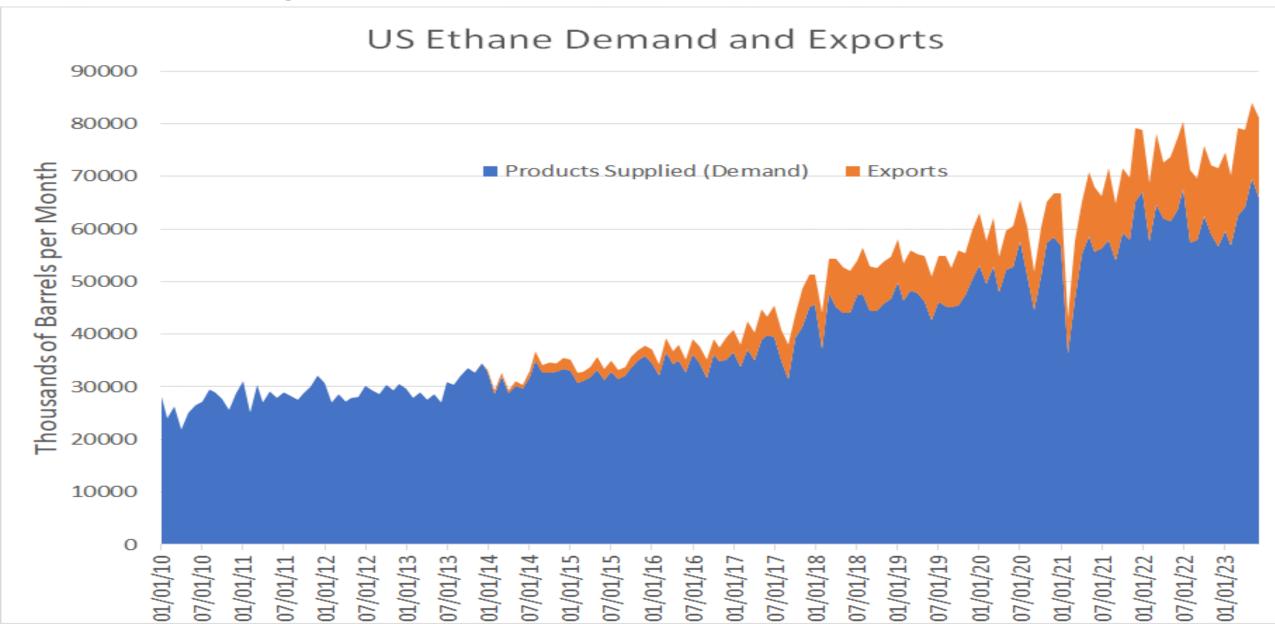

|      |            |
| Production Expenses (\$/Mcfe)                 | \$   | 0.30       |
| Gathering, Processing and Transport (\$/Mcfe) | \$   | 0.70       |
| Severance and Ad Valorem Taxes                | \$   | 0.17       |
| General & Administrative                      | \$   | 0.13       |
| CAPEX                                         | \$   | 1.35       |
| Cash Interest                                 | \$   | 0.02       |
| Total Costs                                   | \$   | 2.66       |
| CAPEX Marcellus (\$Mcfe)                      | \$   | 0.79       |
| CAPEX Haynesville (\$/Mcfe)                   | Ś    | 1.83       |



### Avoid the ETFs: UNG and BOIL



#### The CAPEX Deficit



## SLB (NYSE: SLB) is Well-Positioned



# The Forgotten Fuel(s)



## Propane Too



#### Range Resources (NYSE: RRC)